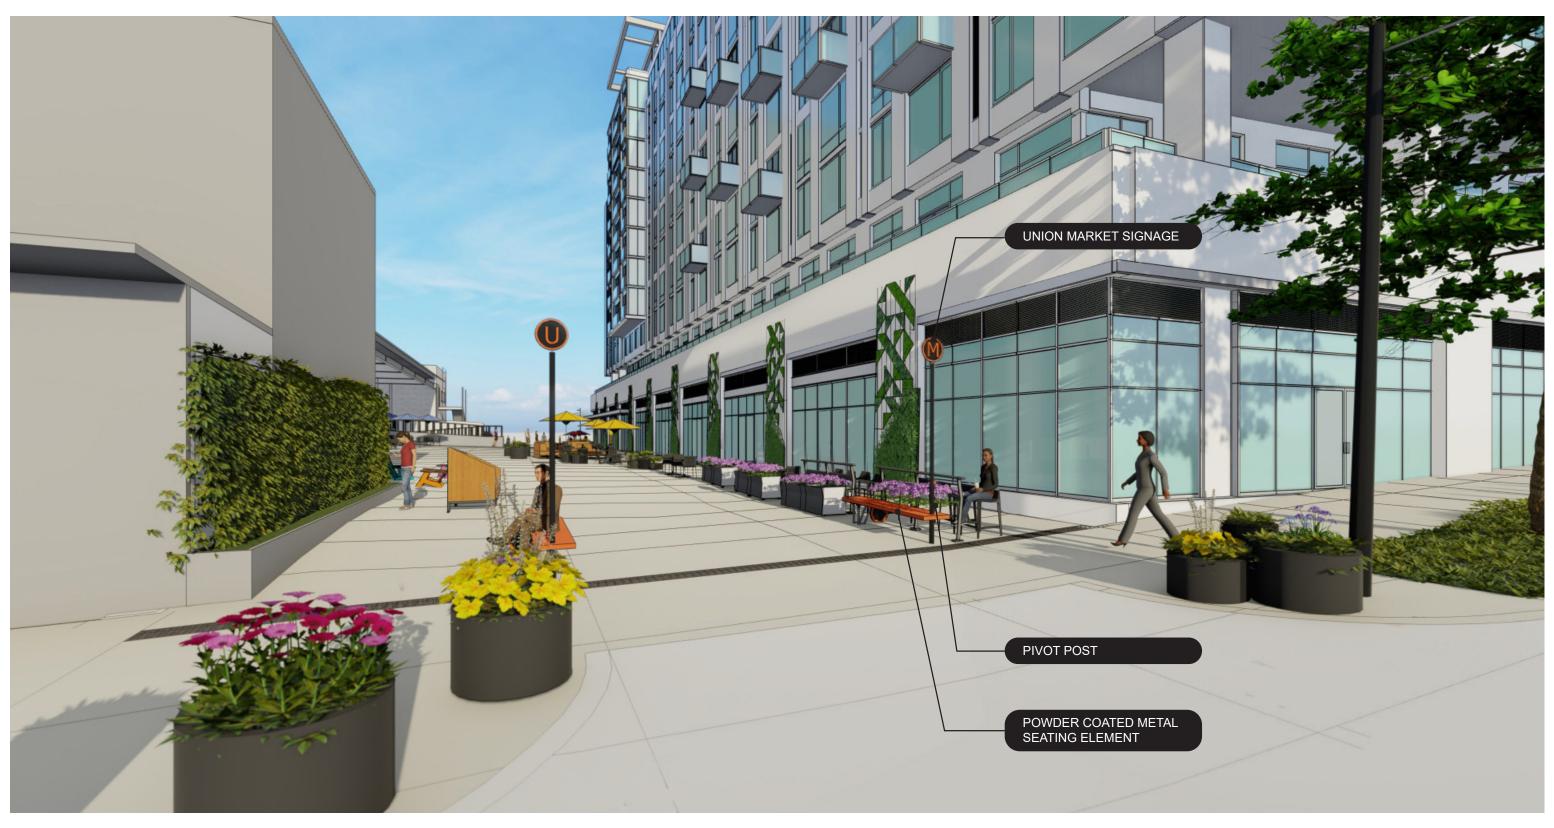

# STREET CLOSURE/PLAZA ACCESS CONTROL COMPARABLES - MOVABLE FURNITURES - C1 (OPEN)

**1329 5TH STREET, NE** PUD POST-HEARING SUBMISSION | 12.16.2019

PLAZA ACCESS CONTROL OPTION C - MOVABLE FURNITURE [OPEN] PG13

### STREET CLOSURE/PLAZA ACCESS CONTROL COMPARABLES - MOVABLE FURNITURES - C1 (CLOSED)

**1329 5TH STREET, NE** PUD POST-HEARING SUBMISSION | 12.16.2019

PLAZA ACCESS CONTROL OPTION C - MOVABLE FURNITURE [CLOSED] **PG14** 

# STREET CLOSURE/PLAZA ACCESS CONTROL COMPARABLES - MOVABLE FURNITURES - C2 (OPEN)

**1329 5TH STREET, NE** PUD POST-HEARING SUBMISSION | 12.16.2019

PLAZA ACCESS CONTROL OPTION C2 - MOVABLE FURNITURE [OPEN] PG15

# STREET CLOSURE/PLAZA ACCESS CONTROL COMPARABLES - MOVABLE FURNITURES - C2 (CLOSED)

**1329 5TH STREET, NE** PUD POST-HEARING SUBMISSION | 12.16.2019

PLAZA ACCESS CONTROL OPTION C2 - MOVABLE FURNITURE [CLOSED] **PG16** 