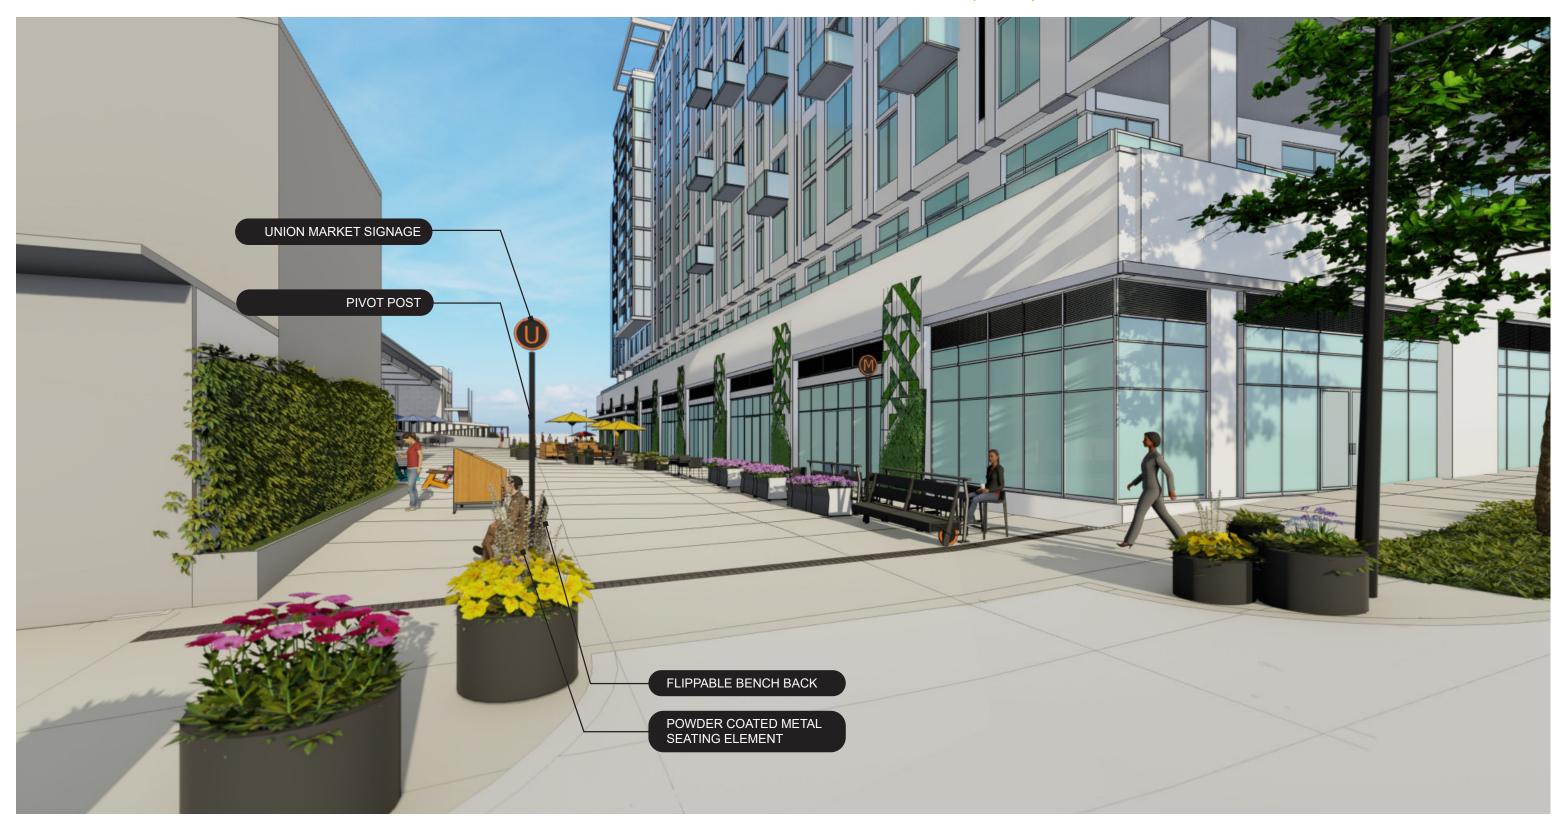

# STREET CLOSURE/PLAZA ACCESS CONTROL COMPARABLES - MOVABLE FURNITURES - C1 (OPEN)

**1329 5TH STREET, NE** PUD POST-HEARING SUBMISSION | 12.16.2019

PLAZA ACCESS CONTROL OPTION C - MOVABLE FURNITURE [OPEN] PG13

### STREET CLOSURE/PLAZA ACCESS CONTROL COMPARABLES - MOVABLE FURNITURES - C1 (CLOSED)

**1329 5TH STREET, NE** PUD POST-HEARING SUBMISSION | 12.16.2019

PLAZA ACCESS CONTROL OPTION C - MOVABLE FURNITURE [CLOSED] **PG14** 

# STREET CLOSURE/PLAZA ACCESS CONTROL COMPARABLES - MOVABLE FURNITURES - C2 (OPEN)

**1329 5TH STREET, NE** PUD POST-HEARING SUBMISSION | 12.16.2019

PLAZA ACCESS CONTROL OPTION C2 - MOVABLE FURNITURE [OPEN] PG15

# STREET CLOSURE/PLAZA ACCESS CONTROL COMPARABLES - MOVABLE FURNITURES - C2 (CLOSED)

**1329 5TH STREET, NE** PUD POST-HEARING SUBMISSION | 12.16.2019

PLAZA ACCESS CONTROL OPTION C2 - MOVABLE FURNITURE [CLOSED] **PG16** 