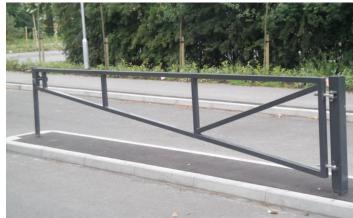

### STREET CLOSURE/PLAZA ACCESS CONTROL OPTION A - PIVOTING/OPENING ELEMENTS

**PIVOTING/OPENING ELEMENTS** 

**1329 5TH STREET, NE** PUD POST-HEARING SUBMISSION | 12.16.2019

PLAZA ACCESS CONTROL OPTION A - PIVOTING/OPENING ELEMENTS PG4

# STREET CLOSURE/PLAZA ACCESS CONTROL COMPARABLES - PIVOTING/OPENING ELEMENTS A1 (OPEN)

**1329 5TH STREET, NE** PUD POST-HEARING SUBMISSION | 12.16.2019

PLAZA ACCESS CONTROL OPTION A - PIVOTING/OPENING ELEMENTS [OPEN] PG5

### STREET CLOSURE/PLAZA ACCESS CONTROL COMPARABLES - PIVOTING/OPENING ELEMENTS A1 (CLOSED)

**1329 5TH STREET, NE** PUD POST-HEARING SUBMISSION | 12.16.2019

PLAZA ACCESS CONTROL OPTION A - PIVOTING/OPENING ELEMENTS [CLOSED] **PG6** 