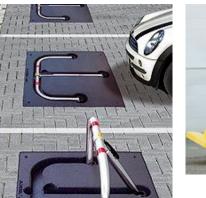

### STREET CLOSURE/PLAZA ACCESS CONTROL OPTION A - PIVOTING/OPENING ELEMENTS

**PIVOTING/OPENING ELEMENTS** 

**1329 5TH STREET, NE** PUD POST-HEARING SUBMISSION | 12.16.2019

PLAZA ACCESS CONTROL OPTION A - PIVOTING/OPENING ELEMENTS PG4

# STREET CLOSURE/PLAZA ACCESS CONTROL COMPARABLES - PIVOTING/OPENING ELEMENTS A1 (OPEN)

**1329 5TH STREET, NE** PUD POST-HEARING SUBMISSION | 12.16.2019

PLAZA ACCESS CONTROL OPTION A - PIVOTING/OPENING ELEMENTS [OPEN] PG5

### STREET CLOSURE/PLAZA ACCESS CONTROL COMPARABLES - PIVOTING/OPENING ELEMENTS A1 (CLOSED)

**1329 5TH STREET, NE** PUD POST-HEARING SUBMISSION | 12.16.2019

PLAZA ACCESS CONTROL OPTION A - PIVOTING/OPENING ELEMENTS [CLOSED] **PG6** 