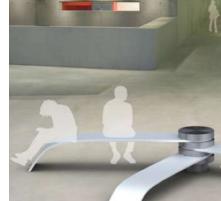

#### STREET CLOSURE/PLAZA ACCESS CONTROL OPTION C- MOVABLE FURNITURES

**1329 5TH STREET, NE** PUD POST-HEARING SUBMISSION | 12.16.2019

PLAZA ACCESS CONTROL OPTION C - MOVABLE FURNITURE PG12

# STREET CLOSURE/PLAZA ACCESS CONTROL COMPARABLES - MOVABLE FURNITURES - C2 (OPEN)

**1329 5TH STREET, NE** PUD POST-HEARING SUBMISSION | 12.16.2019

PLAZA ACCESS CONTROL OPTION C2 - MOVABLE FURNITURE [OPEN] PG15

# STREET CLOSURE/PLAZA ACCESS CONTROL COMPARABLES - MOVABLE FURNITURES - C2 (CLOSED)

**1329 5TH STREET, NE** PUD POST-HEARING SUBMISSION | 12.16.2019

PLAZA ACCESS CONTROL OPTION C2 - MOVABLE FURNITURE [CLOSED] **PG16** 