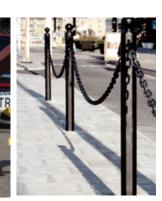

#### STREET CLOSURE/PLAZA ACCESS CONTROL OPTION B- PIVOT GATE

**SWING GATE ELEMENTS** 

**1329 5TH STREET, NE** PUD POST-HEARING SUBMISSION | 12.16.2019

PLAZA ACCESS CONTROL OPTION B - PIVOT GATE PG9

# STREET CLOSURE/PLAZA ACCESS CONTROL COMPARABLES - SWING GATE ELEMENT - B (OPEN)

**1329 5TH STREET, NE** PUD POST-HEARING SUBMISSION | 12.16.2019

PLAZA ACCESS CONTROL OPTION B - PIVOT GATE [OPEN] **PG10** 

### STREET CLOSURE/PLAZA ACCESS CONTROL COMPARABLES - SWING GATE ELEMENT - B (OPEN)

**1329 5TH STREET, NE** PUD POST-HEARING SUBMISSION | 12.16.2019

PLAZA ACCESS CONTROL OPTION B - PIVOT GATE [CLOSED] **PG11** 