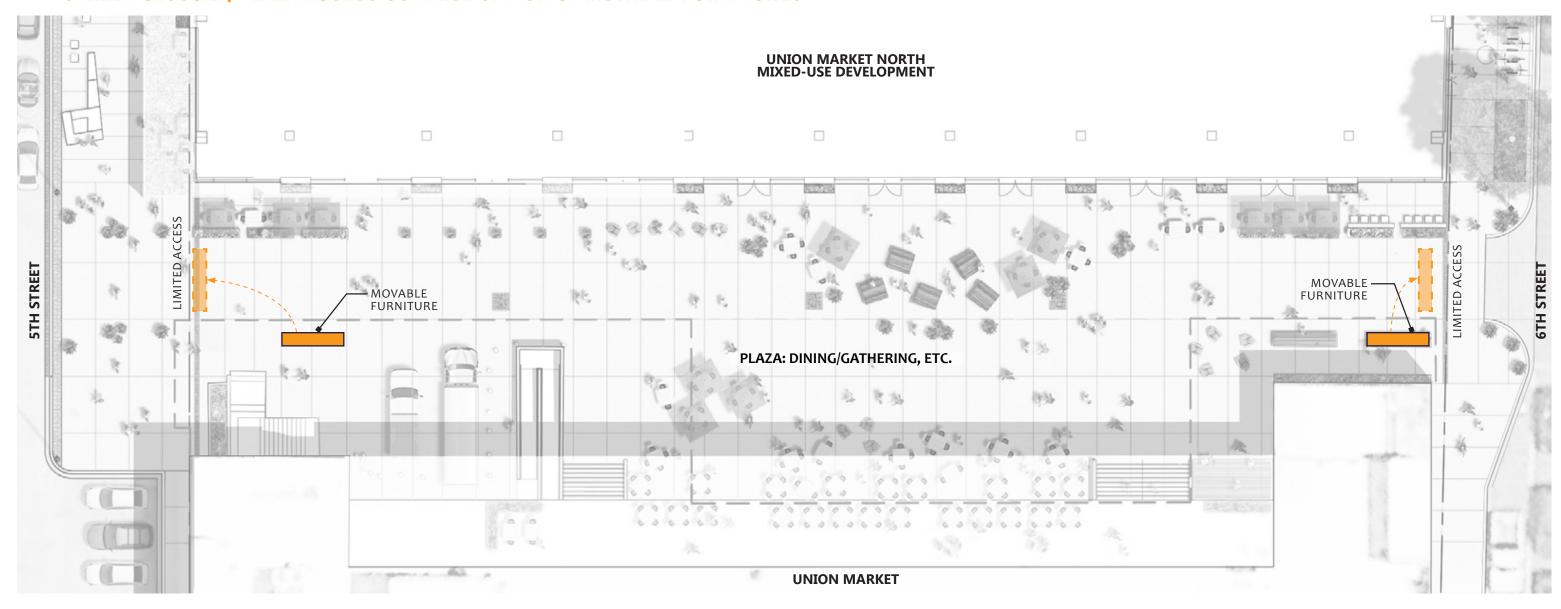

#### STREET CLOSURE/PLAZA ACCESS CONTROL OPTION C- MOVABLE FURNITURES

**1329 5TH STREET, NE** PUD POST-HEARING SUBMISSION | 12.16.2019

PLAZA ACCESS CONTROL OPTION C - MOVABLE FURNITURE PG12

# STREET CLOSURE/PLAZA ACCESS CONTROL COMPARABLES - MOVABLE FURNITURES - C1 (OPEN)

**1329 5TH STREET, NE** PUD POST-HEARING SUBMISSION | 12.16.2019

PLAZA ACCESS CONTROL OPTION C - MOVABLE FURNITURE [OPEN] PG13

### STREET CLOSURE/PLAZA ACCESS CONTROL COMPARABLES - MOVABLE FURNITURES - C1 (CLOSED)

**1329 5TH STREET, NE** PUD POST-HEARING SUBMISSION | 12.16.2019

PLAZA ACCESS CONTROL OPTION C - MOVABLE FURNITURE [CLOSED] **PG14** 