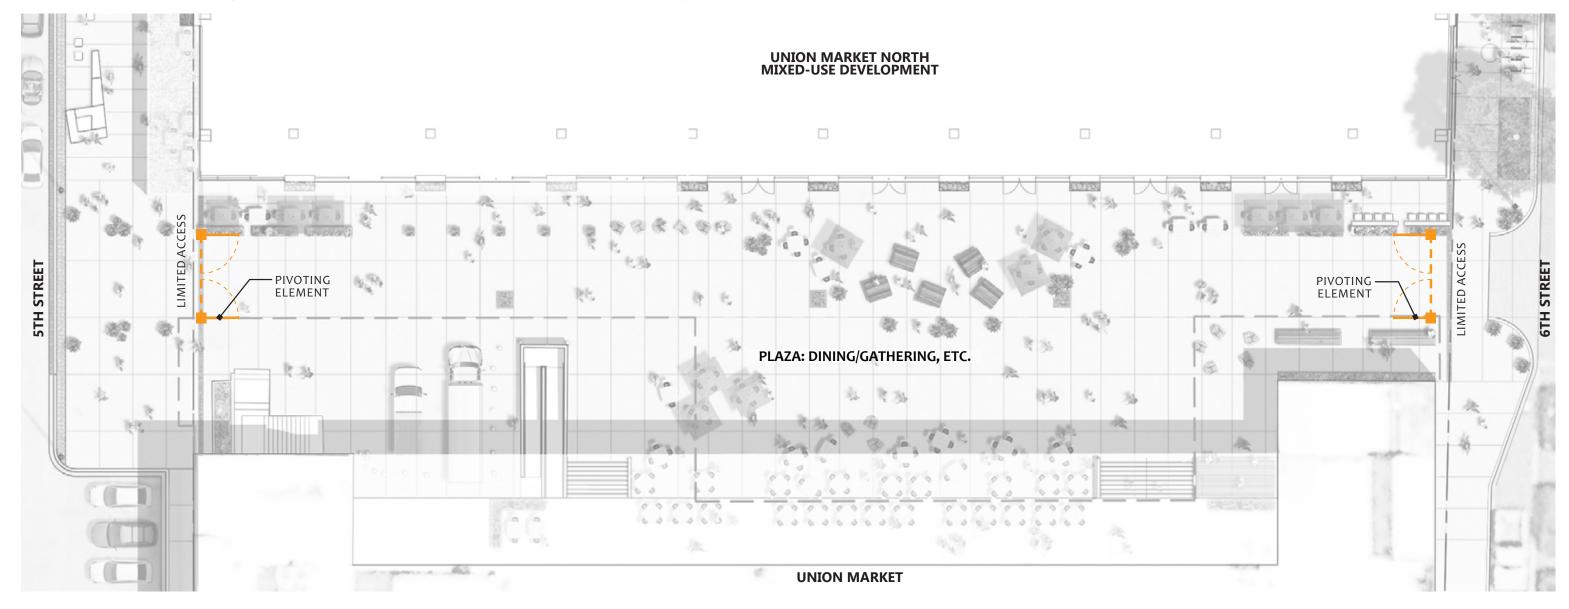

### STREET CLOSURE/PLAZA ACCESS CONTROL OPTION A - PIVOTING/OPENING ELEMENTS

**PIVOTING/OPENING ELEMENTS** 

**1329 5TH STREET, NE** PUD POST-HEARING SUBMISSION | 12.16.2019

PLAZA ACCESS CONTROL OPTION A - PIVOTING/OPENING ELEMENTS PG4

# STREET CLOSURE/PLAZA ACCESS CONTROL COMPARABLES - PIVOTING/OPENING ELEMENTS A1 (OPEN)

**1329 5TH STREET, NE** PUD POST-HEARING SUBMISSION | 12.16.2019

PLAZA ACCESS CONTROL OPTION A - PIVOTING/OPENING ELEMENTS [OPEN] PG5

### STREET CLOSURE/PLAZA ACCESS CONTROL COMPARABLES - PIVOTING/OPENING ELEMENTS A1 (CLOSED)

**1329 5TH STREET, NE** PUD POST-HEARING SUBMISSION | 12.16.2019

PLAZA ACCESS CONTROL OPTION A - PIVOTING/OPENING ELEMENTS [CLOSED] **PG6** 

### STREET CLOSURE/PLAZA ACCESS CONTROL COMPARABLES - PIVOTING/OPENING ELEMENTS A2 (OPEN)

**1329 5TH STREET, NE** PUD POST-HEARING SUBMISSION | 12.16.2019

PLAZA ACCESS CONTROL OPTION A2 - PIVOTING/OPENING ELEMENTS [OPEN] PG7

### STREET CLOSURE/PLAZA ACCESS CONTROL COMPARABLES - PIVOTING/OPENING ELEMENTS A2 (CLOSED)

**1329 5TH STREET, NE** PUD POST-HEARING SUBMISSION | 12.16.2019

PLAZA ACCESS CONTROL OPTION A2 - PIVOTING/OPENING ELEMENTS [CLOSED] PG8