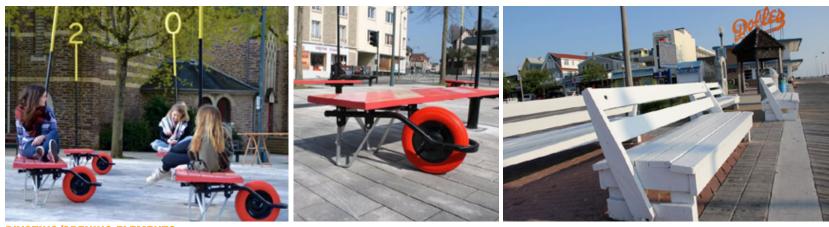

#### STREET CLOSURE/PLAZA ACCESS CONTROL OPTION C- MOVABLE FURNITURES

**1329 5TH STREET, NE** PUD POST-HEARING SUBMISSION | 12.16.2019

PLAZA ACCESS CONTROL OPTION C - MOVABLE FURNITURE PG12

# STREET CLOSURE/PLAZA ACCESS CONTROL COMPARABLES - MOVABLE FURNITURES - C1 (OPEN)

**1329 5TH STREET, NE** PUD POST-HEARING SUBMISSION | 12.16.2019

PLAZA ACCESS CONTROL OPTION C - MOVABLE FURNITURE [OPEN] PG13

### STREET CLOSURE/PLAZA ACCESS CONTROL COMPARABLES - MOVABLE FURNITURES - C1 (CLOSED)

**1329 5TH STREET, NE** PUD POST-HEARING SUBMISSION | 12.16.2019

PLAZA ACCESS CONTROL OPTION C - MOVABLE FURNITURE [CLOSED] **PG14** 