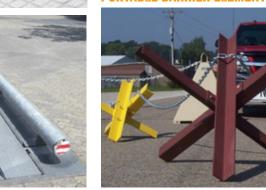

### STREET CLOSURE/PLAZA ACCESS CONTROL COMPARABLES - PIVOTING/OPENING ELEMENTS A2 (OPEN)

**1329 5TH STREET, NE** PUD POST-HEARING SUBMISSION | 12.16.2019

PLAZA ACCESS CONTROL OPTION A2 - PIVOTING/OPENING ELEMENTS [OPEN] PG7

### STREET CLOSURE/PLAZA ACCESS CONTROL COMPARABLES - PIVOTING/OPENING ELEMENTS A2 (CLOSED)

**1329 5TH STREET, NE** PUD POST-HEARING SUBMISSION | 12.16.2019

PLAZA ACCESS CONTROL OPTION A2 - PIVOTING/OPENING ELEMENTS [CLOSED] PG8