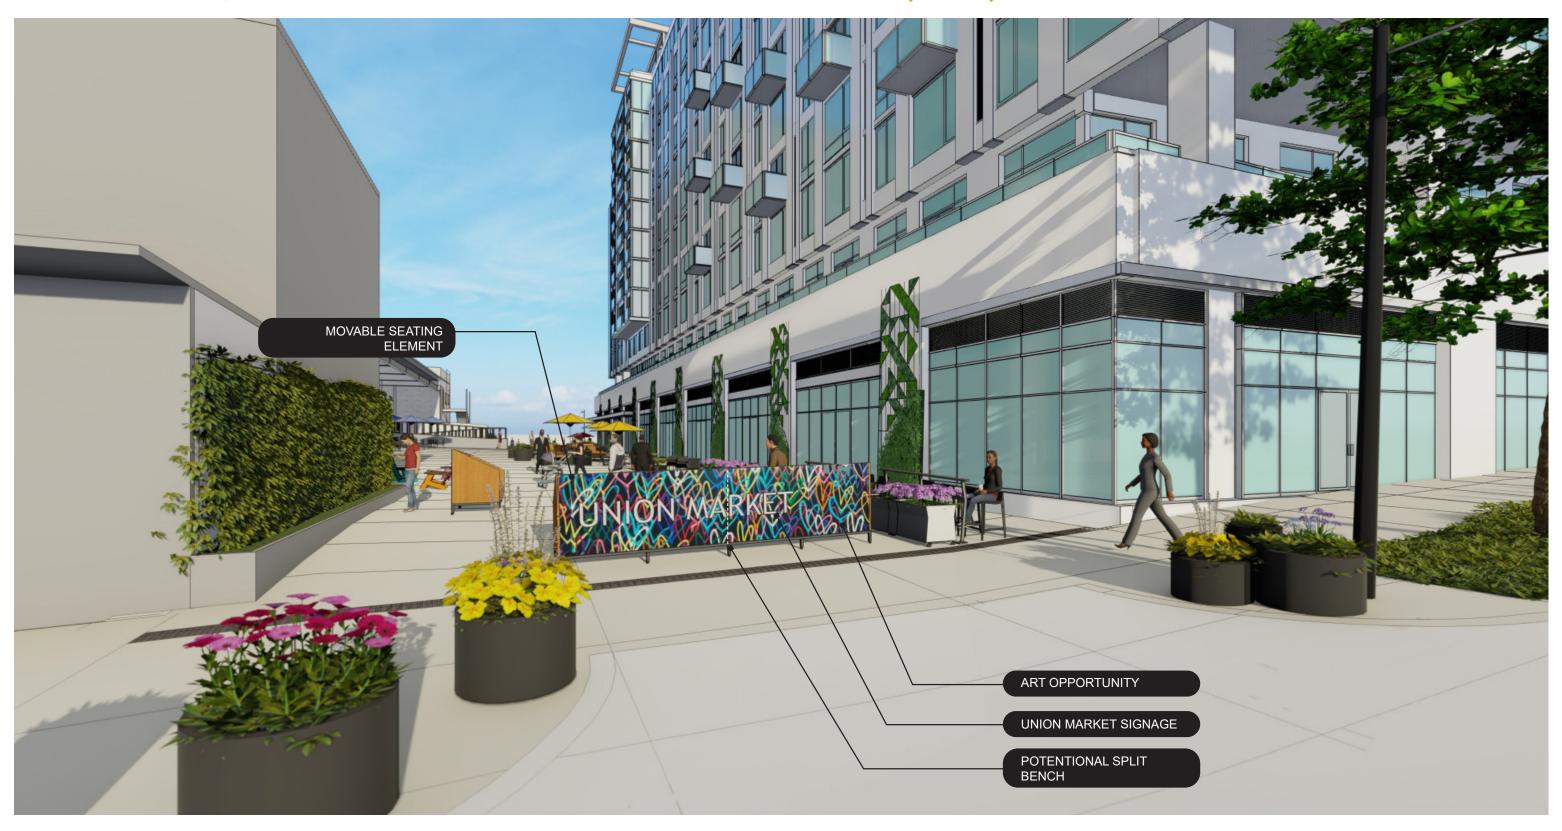

#### STREET CLOSURE/PLAZA ACCESS CONTROL OPTION C- MOVABLE FURNITURES

**1329 5TH STREET, NE** PUD POST-HEARING SUBMISSION | 12.16.2019

PLAZA ACCESS CONTROL OPTION C - MOVABLE FURNITURE PG12

# STREET CLOSURE/PLAZA ACCESS CONTROL COMPARABLES - MOVABLE FURNITURES - C1 (OPEN)

**1329 5TH STREET, NE** PUD POST-HEARING SUBMISSION | 12.16.2019

PLAZA ACCESS CONTROL OPTION C - MOVABLE FURNITURE [OPEN] PG13