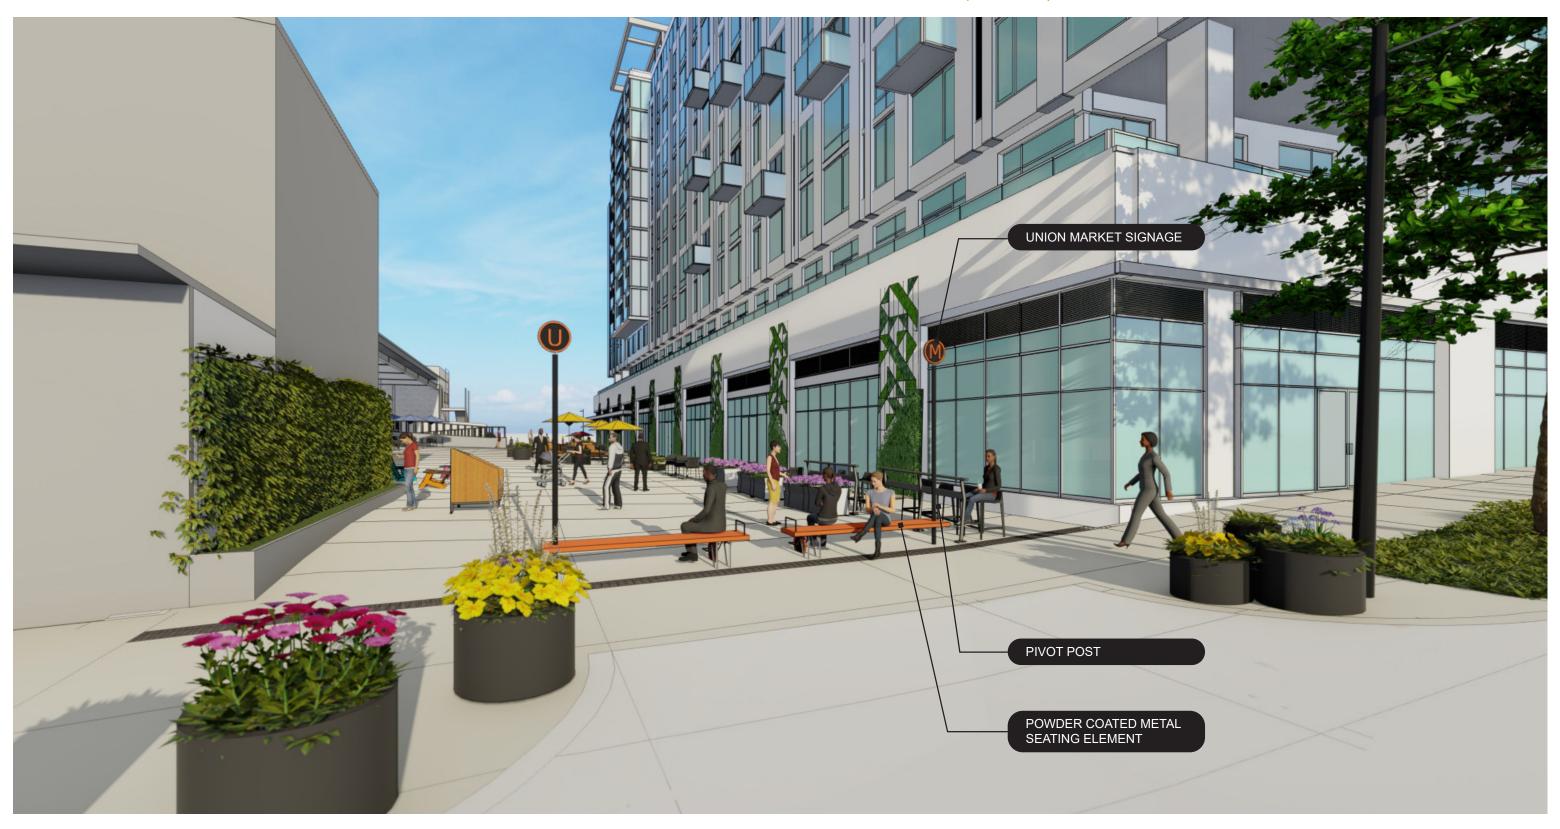

# STREET CLOSURE/PLAZA ACCESS CONTROL COMPARABLES - MOVABLE FURNITURES - C1 (OPEN)

**1329 5TH STREET, NE** PUD POST-HEARING SUBMISSION | 12.16.2019

PLAZA ACCESS CONTROL OPTION C - MOVABLE FURNITURE [OPEN] PG13

### STREET CLOSURE/PLAZA ACCESS CONTROL COMPARABLES - MOVABLE FURNITURES - C1 (CLOSED)

**1329 5TH STREET, NE** PUD POST-HEARING SUBMISSION | 12.16.2019

PLAZA ACCESS CONTROL OPTION C - MOVABLE FURNITURE [CLOSED] **PG14** 

# STREET CLOSURE/PLAZA ACCESS CONTROL COMPARABLES - MOVABLE FURNITURES - C2 (OPEN)

**1329 5TH STREET, NE** PUD POST-HEARING SUBMISSION | 12.16.2019

PLAZA ACCESS CONTROL OPTION C2 - MOVABLE FURNITURE [OPEN] PG15

# STREET CLOSURE/PLAZA ACCESS CONTROL COMPARABLES - MOVABLE FURNITURES - C2 (CLOSED)

**1329 5TH STREET, NE** PUD POST-HEARING SUBMISSION | 12.16.2019

PLAZA ACCESS CONTROL OPTION C2 - MOVABLE FURNITURE [CLOSED] **PG16** 