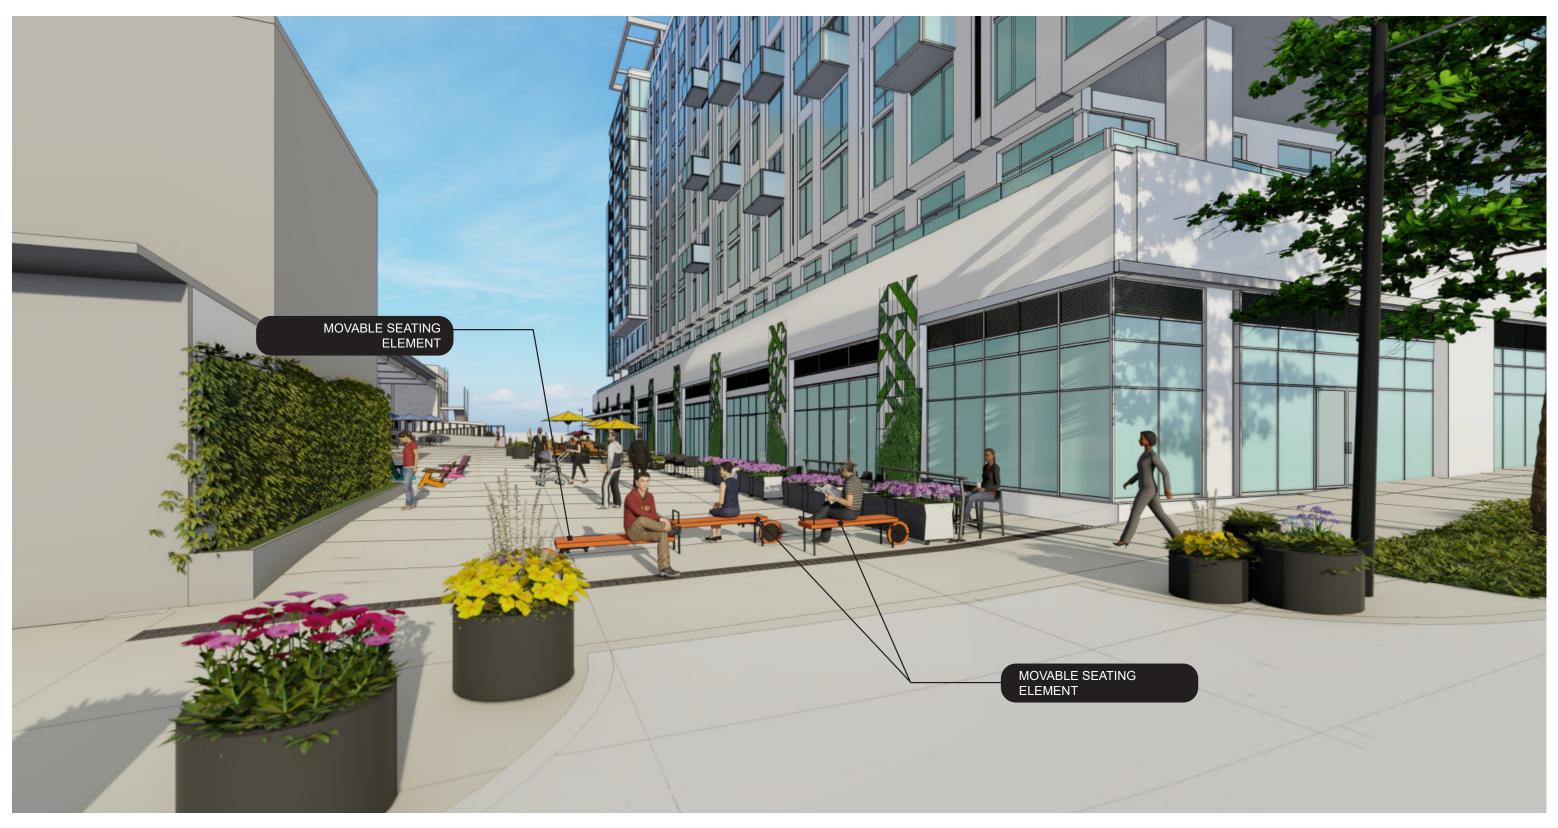

# STREET CLOSURE/PLAZA ACCESS CONTROL COMPARABLES - MOVABLE FURNITURES - C2 (OPEN)

**1329 5TH STREET, NE** PUD POST-HEARING SUBMISSION | 12.16.2019

PLAZA ACCESS CONTROL OPTION C2 - MOVABLE FURNITURE [OPEN] PG15