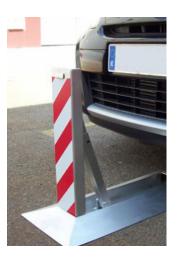

### STREET CLOSURE/PLAZA ACCESS CONTROL OPTION A - PIVOTING/OPENING ELEMENTS

**PIVOTING/OPENING ELEMENTS** 

**1329 5TH STREET, NE** PUD POST-HEARING SUBMISSION | 12.16.2019

PLAZA ACCESS CONTROL OPTION A - PIVOTING/OPENING ELEMENTS PG4

# STREET CLOSURE/PLAZA ACCESS CONTROL COMPARABLES - PIVOTING/OPENING ELEMENTS A1 (OPEN)

**1329 5TH STREET, NE** PUD POST-HEARING SUBMISSION | 12.16.2019

PLAZA ACCESS CONTROL OPTION A - PIVOTING/OPENING ELEMENTS [OPEN] PG5