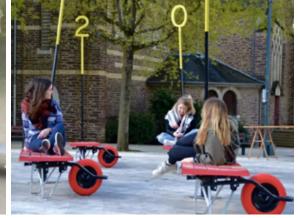

#### STREET CLOSURE/PLAZA ACCESS CONTROL OPTION C- MOVABLE FURNITURES

**1329 5TH STREET, NE** PUD POST-HEARING SUBMISSION | 12.16.2019

PLAZA ACCESS CONTROL OPTION C - MOVABLE FURNITURE PG12

# STREET CLOSURE/PLAZA ACCESS CONTROL COMPARABLES - MOVABLE FURNITURES - C2 (OPEN)

**1329 5TH STREET, NE** PUD POST-HEARING SUBMISSION | 12.16.2019

PLAZA ACCESS CONTROL OPTION C2 - MOVABLE FURNITURE [OPEN] PG15

# STREET CLOSURE/PLAZA ACCESS CONTROL COMPARABLES - MOVABLE FURNITURES - C2 (CLOSED)

**1329 5TH STREET, NE** PUD POST-HEARING SUBMISSION | 12.16.2019

PLAZA ACCESS CONTROL OPTION C2 - MOVABLE FURNITURE [CLOSED] **PG16** 