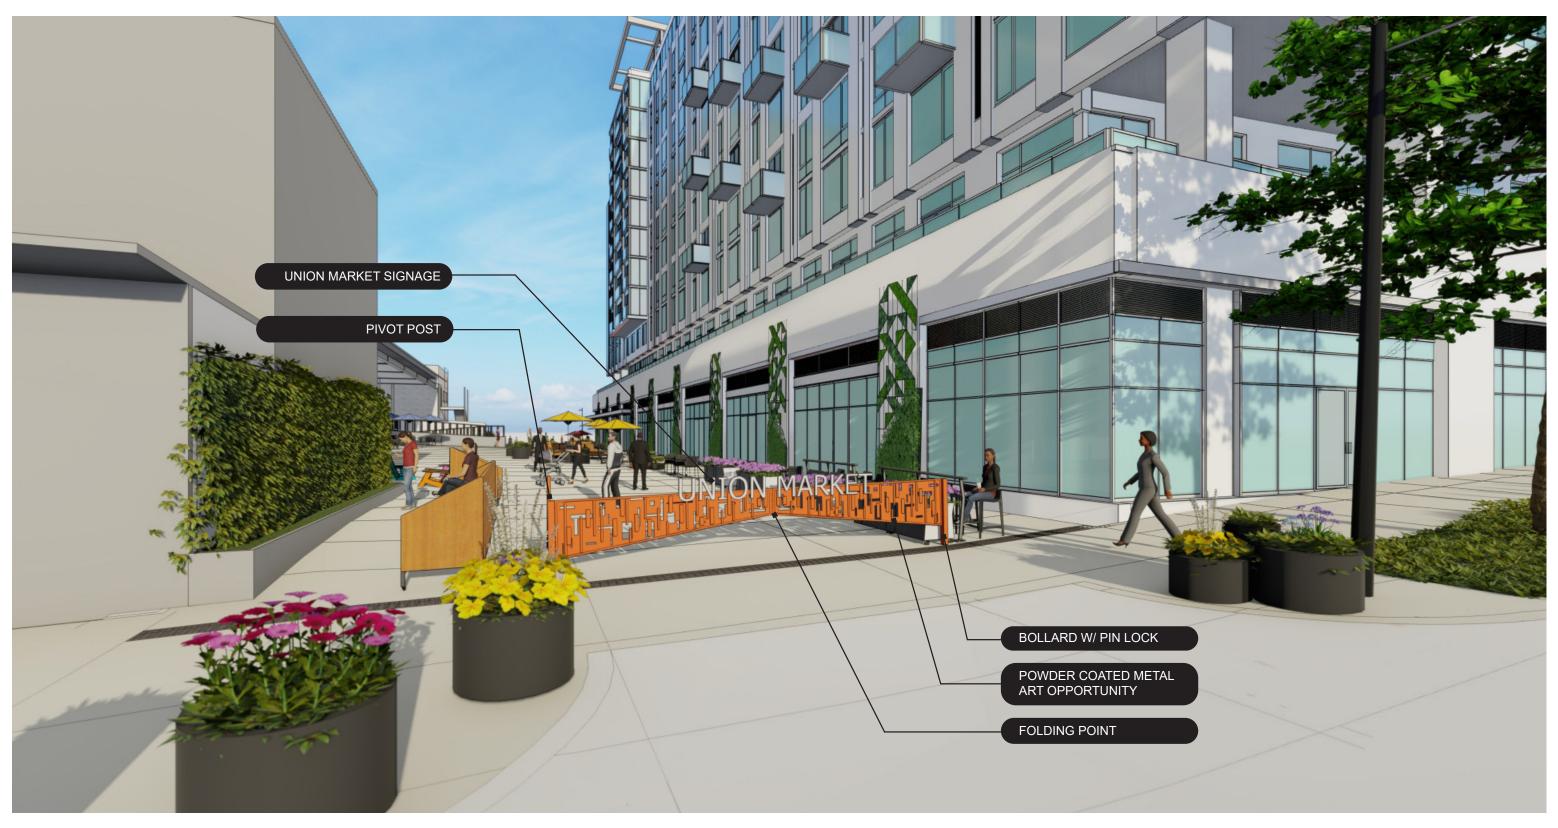

# STREET CLOSURE/PLAZA ACCESS CONTROL COMPARABLES - PIVOTING/OPENING ELEMENTS A1 (OPEN)

**1329 5TH STREET, NE** PUD POST-HEARING SUBMISSION | 12.16.2019

PLAZA ACCESS CONTROL OPTION A - PIVOTING/OPENING ELEMENTS [OPEN] PG5

### STREET CLOSURE/PLAZA ACCESS CONTROL COMPARABLES - PIVOTING/OPENING ELEMENTS A1 (CLOSED)

**1329 5TH STREET, NE** PUD POST-HEARING SUBMISSION | 12.16.2019

PLAZA ACCESS CONTROL OPTION A - PIVOTING/OPENING ELEMENTS [CLOSED] **PG6** 