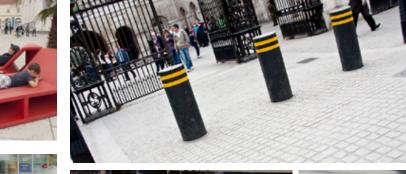

#### STREET CLOSURE/PLAZA ACCESS CONTROL COMPARABLES

STIDING/RAIL FLEMENTS

- EDENS

SWING GATE ELEMENTS PIVOTING/OPENING ELEMENTS

PLAZA ACCESS CONTROL COMPARABLES PG1

### STREET CLOSURE/PLAZA ACCESS CONTROL OPTION A - PIVOTING/OPENING ELEMENTS

**PIVOTING/OPENING ELEMENTS** 

**1329 5TH STREET, NE** PUD POST-HEARING SUBMISSION | 12.16.2019

PLAZA ACCESS CONTROL OPTION A - PIVOTING/OPENING ELEMENTS PG4

# STREET CLOSURE/PLAZA ACCESS CONTROL COMPARABLES - PIVOTING/OPENING ELEMENTS A1 (OPEN)

**1329 5TH STREET, NE** PUD POST-HEARING SUBMISSION | 12.16.2019

PLAZA ACCESS CONTROL OPTION A - PIVOTING/OPENING ELEMENTS [OPEN] PG5

### STREET CLOSURE/PLAZA ACCESS CONTROL COMPARABLES - PIVOTING/OPENING ELEMENTS A1 (CLOSED)

**1329 5TH STREET, NE** PUD POST-HEARING SUBMISSION | 12.16.2019

PLAZA ACCESS CONTROL OPTION A - PIVOTING/OPENING ELEMENTS [CLOSED] **PG6** 