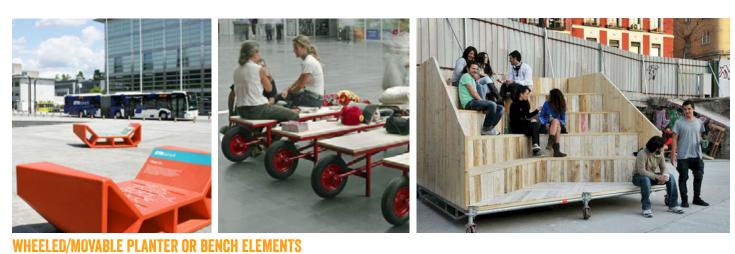

#### STREET CLOSURE/PLAZA ACCESS CONTROL OPTION C- MOVABLE FURNITURES

**1329 5TH STREET, NE** PUD POST-HEARING SUBMISSION | 12.16.2019

PLAZA ACCESS CONTROL OPTION C - MOVABLE FURNITURE PG12