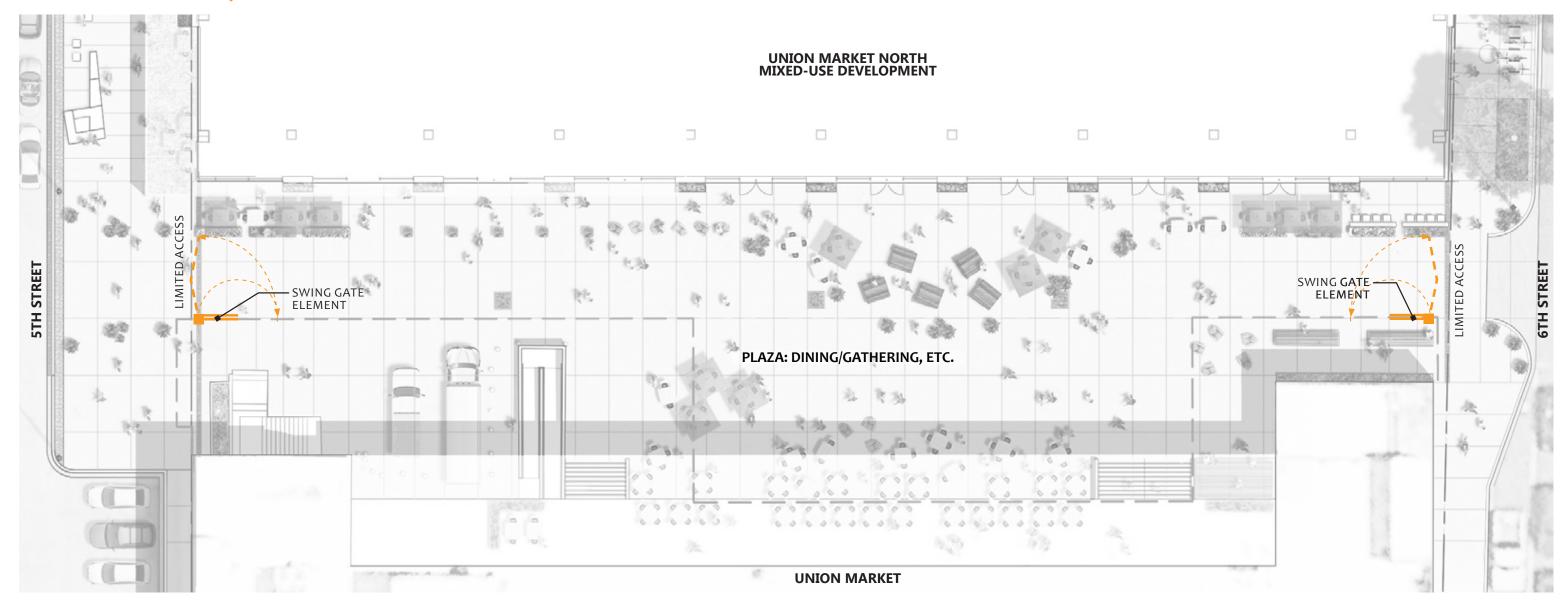

### STREET CLOSURE/PLAZA ACCESS CONTROL OPTION A - PIVOTING/OPENING ELEMENTS

**PIVOTING/OPENING ELEMENTS** 

**1329 5TH STREET, NE** PUD POST-HEARING SUBMISSION | 12.16.2019

PLAZA ACCESS CONTROL OPTION A - PIVOTING/OPENING ELEMENTS PG4