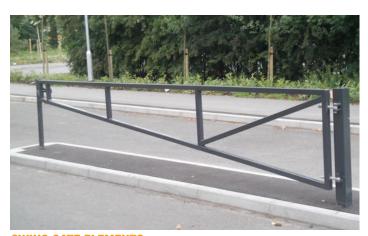

#### STREET CLOSURE/PLAZA ACCESS CONTROL OPTION B- PIVOT GATE

**SWING GATE ELEMENTS** 

**1329 5TH STREET, NE** PUD POST-HEARING SUBMISSION | 12.16.2019

PLAZA ACCESS CONTROL OPTION B - PIVOT GATE PG9