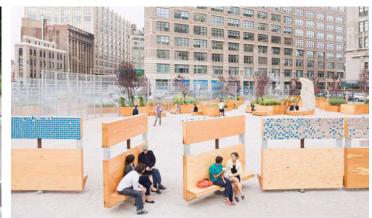

#### STREET CLOSURE/PLAZA ACCESS CONTROL OPTION C- MOVABLE FURNITURES

**1329 5TH STREET, NE** PUD POST-HEARING SUBMISSION | 12.16.2019

PLAZA ACCESS CONTROL OPTION C - MOVABLE FURNITURE PG12

# STREET CLOSURE/PLAZA ACCESS CONTROL COMPARABLES - MOVABLE FURNITURES - C1 (OPEN)

**1329 5TH STREET, NE** PUD POST-HEARING SUBMISSION | 12.16.2019

PLAZA ACCESS CONTROL OPTION C - MOVABLE FURNITURE [OPEN] PG13

### STREET CLOSURE/PLAZA ACCESS CONTROL COMPARABLES - MOVABLE FURNITURES - C1 (CLOSED)

**1329 5TH STREET, NE** PUD POST-HEARING SUBMISSION | 12.16.2019

PLAZA ACCESS CONTROL OPTION C - MOVABLE FURNITURE [CLOSED] **PG14** 